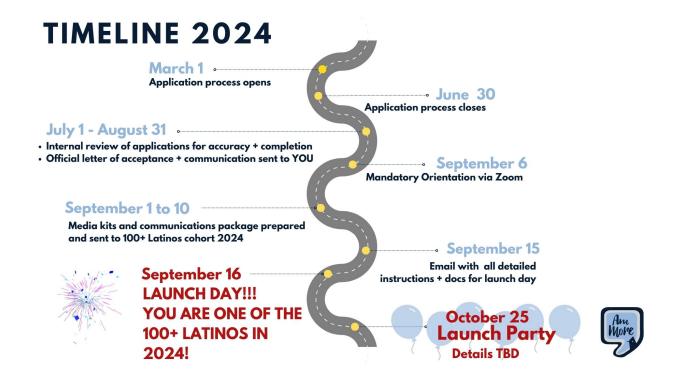

YOUR COMMITMENT - PLEDGE

| 48.       | As a member of the 100+ Latinos Cleveland Must Know, I pledge to do my part to positively elevate the Hispanic and Latino/a/x/e community of Greater Cleveland and beyond by actively participating in this program, by being proud of my heritage, and by being civically engaged. | * |
|-----------|-------------------------------------------------------------------------------------------------------------------------------------------------------------------------------------------------------------------------------------------------------------------------------------|---|
|           | Mark only one oval.                                                                                                                                                                                                                                                                 |   |
|           | ☐ I pledge                                                                                                                                                                                                                                                                          |   |
| YC        | OUR COMMITMENT                                                                                                                                                                                                                                                                      |   |
| 49.       | I grant permission to AmMore Consulting to use the information provided in this form for the purposes of expanding the awareness of local Latino professionals to the Greater Cleveland community                                                                                   | * |
|           | Mark only one oval.                                                                                                                                                                                                                                                                 |   |
|           | I grant permission                                                                                                                                                                                                                                                                  |   |
| YC        | OUR COMMITMENT                                                                                                                                                                                                                                                                      |   |
| 50.       | I agree to subscribe to AmMore's Monthly Newsletter: *                                                                                                                                                                                                                              |   |
|           | Mark only one oval.                                                                                                                                                                                                                                                                 |   |
|           | ☐ I agree                                                                                                                                                                                                                                                                           |   |
| YC        | DU ARE ALMOST DONE!                                                                                                                                                                                                                                                                 |   |
|           | eck out the timeline below to better understand what happens after you submit your mination.                                                                                                                                                                                        |   |
| Cli       | ck <b>SUBMIT</b> below and make sure you see a confirmation message.                                                                                                                                                                                                                |   |
| Fe        | el free to email Marcia Moreno at                                                                                                                                                                                                                                                   |   |
| <u>10</u> | Olatinoscle@gmail.com to confirm receipt of your full nomination.                                                                                                                                                                                                                   |   |