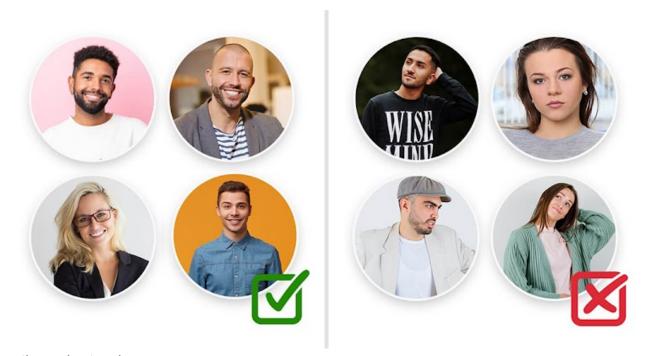

31. Upload your professional headshot (avoid busy backgrounds and selfies!): Please use \* the following format when naming your file: firstname-lastname (min 400 x 400 pixels):

Read THIS article to ensure you are choosing the right headshot. See examples below.