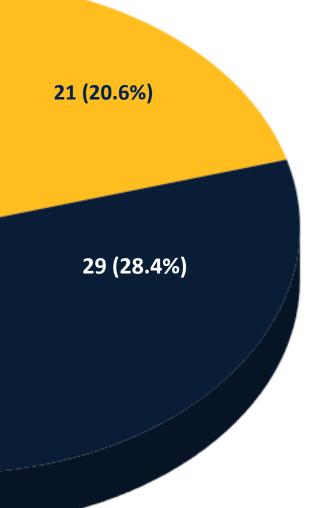

## **EMPLOYMENT SECTOR**

### The organization you currently work for is in which of the following:

- Public sector (e.g. government)
- Not-for-profit sector
- Private sector (e.g. most businesses and individuals)
- am a business owner
- Higher Education- Public university
- Starting a business
- Any sector of business