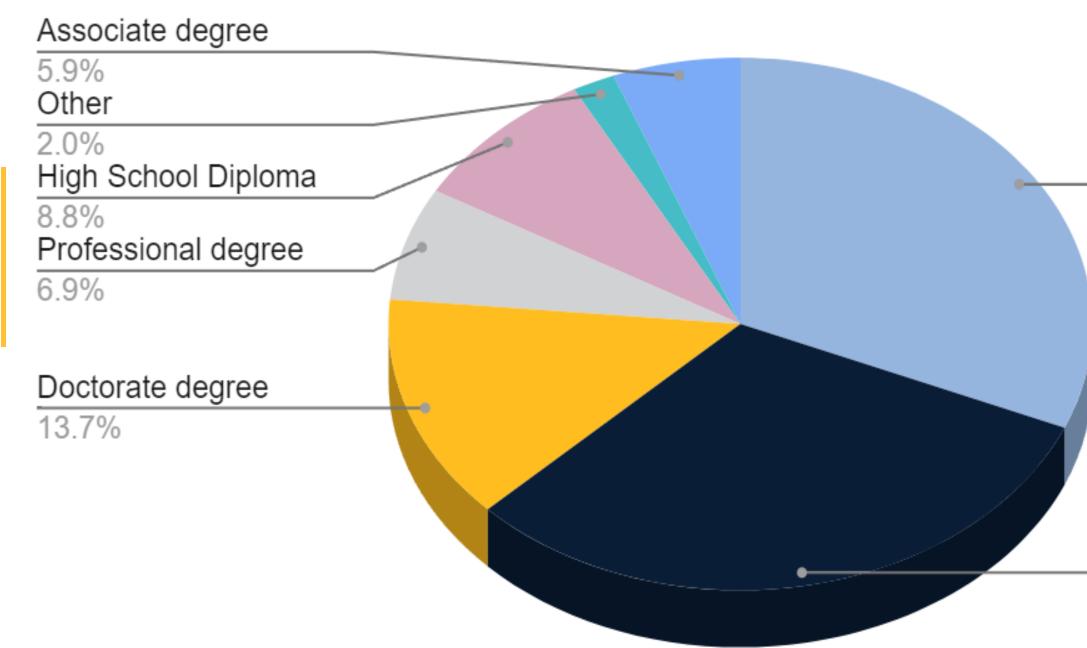

## EDUCATIONAL ATTAINMENT

### What is the highest degree or level of school you have completed?

### Bachelor's degree

31.4%

Master's degree

31.4%