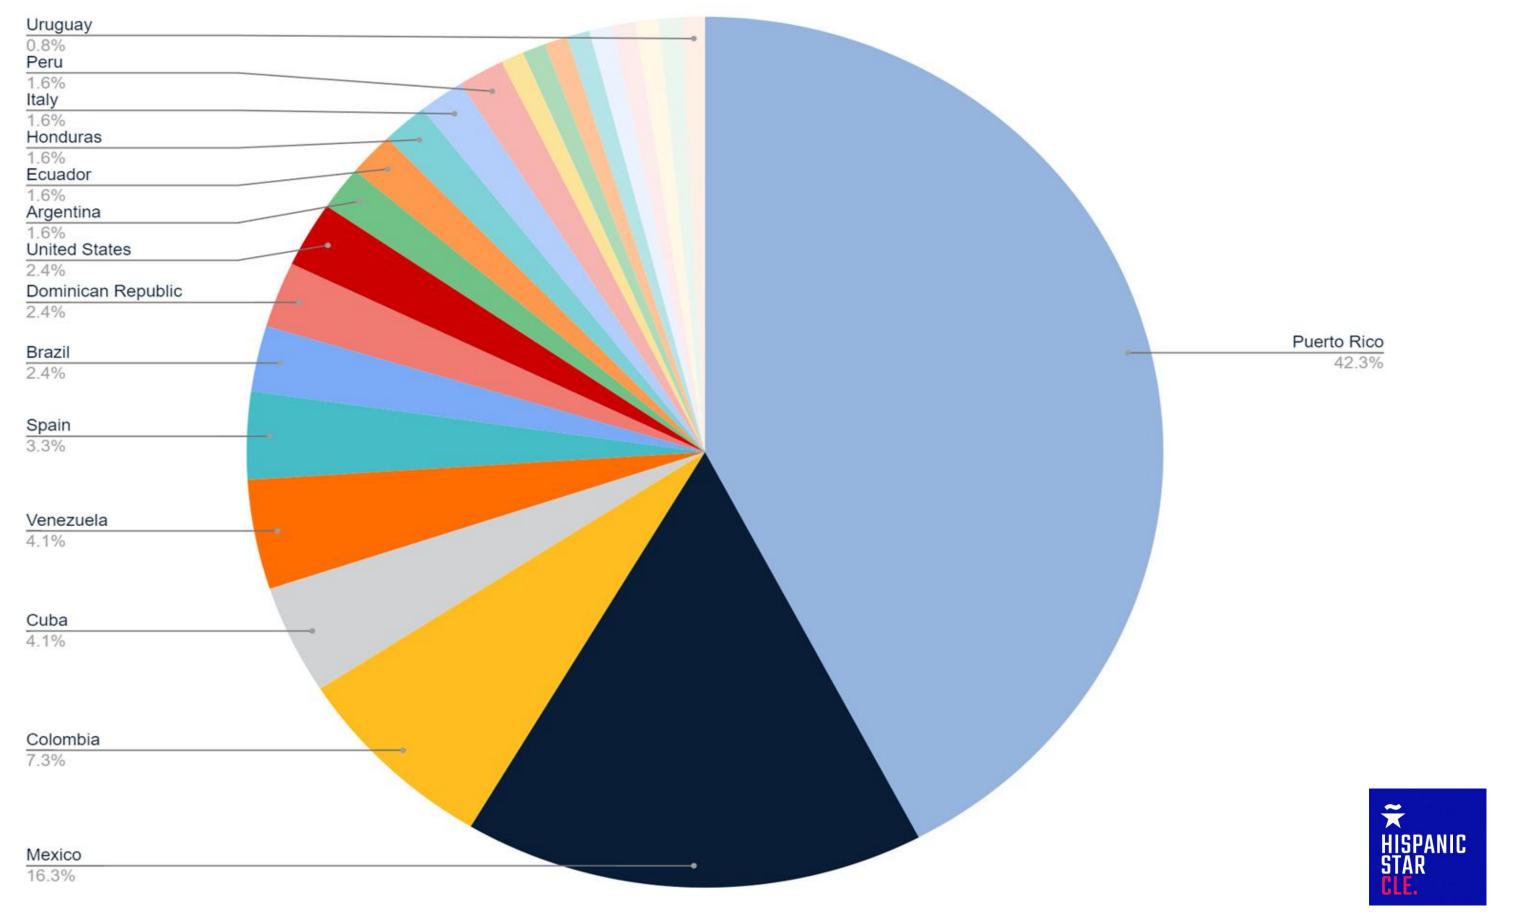

### In what country or territory were you born?

### Honduras

2.0%

### United States of Am...

49.0%

### Heritage: Summary of Specific Countries and Territories Represented