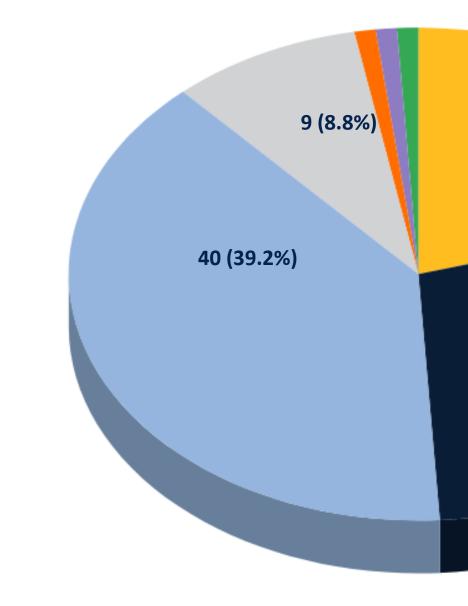

## **EMPLOYMENT SECTOR**

### The organization you currently work for is in which of the following:

- Public sector (e.g. government)
- Not-for-profit sector
- Private sector (e.g. most businesses and individuals)
- am a business owner
- Higher Education- Public university
- Starting a business
- Any sector of business