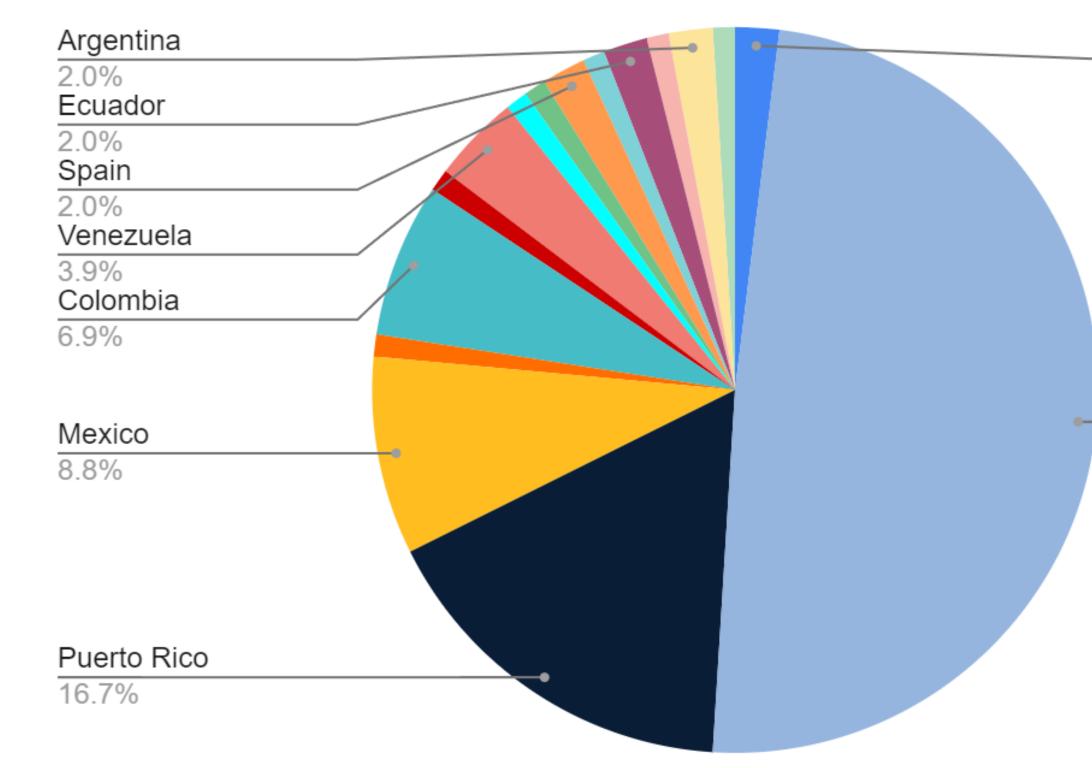

### In what country or territory were you born?

### Honduras

2.0%

### United States of Am...

49.0%

### Heritage: Summary of Specific Countries and Territories Represented